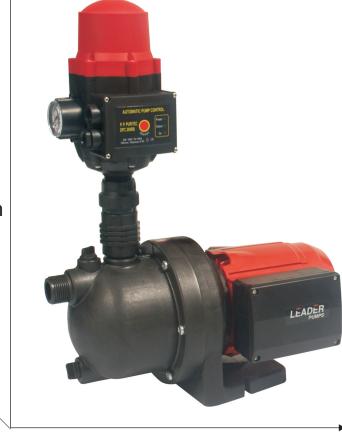

# **EcoWater**

Suitable for connection to rainwater tanks, for use on gardens, in laundries and toilets

## **Features**

High quality self priming jet pump designed for Australian conditions.

- Easy DIY Installation
- 2 year warranty
- · Carbon Ceramic seal
- 304 Stainless shaft
- Noryl impeller and diffuser (non corrosive)
- Run dry protection
- Built-in non-return valve
- Designed to auto start and stop.
- · Manufactured to Australian standards.
- Suitable for all residential applications.

460mm

360mm

| Specifications        |                |
|-----------------------|----------------|
| Power Absorbed (w)    | 600            |
| Max Pressure (m)      | 380kpa / 54psi |
| Max Suction Lift (m)  | 3              |
| Max Flow Rate (I/min) | 40             |
| Inlet Size            | 1"             |
| Outlet Size           | 1"             |
| Weight (kg)           | 7.4            |