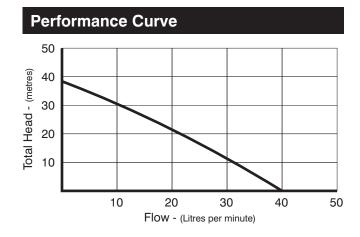

460mm

360mm

| Specifications        |                |
|-----------------------|----------------|
| Power Absorbed (w)    | 600            |
| Max Pressure (m)      | 380kpa / 54psi |
| Max Suction Lift (m)  | 3              |
| Max Flow Rate (I/min) | 40             |
| Inlet Size            | 1"             |
| Outlet Size           | 1"             |
| Weight (kg)           | 7.4            |